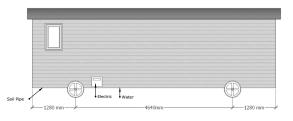

#### Main Structure

- Black plastic coated corrugated roof sheets
- ✓ Heavy duty wooden chassis
- ✓ Bespoke cast iron wheels
- Painted featheredge cladding (choice of colour)
- ✓ 240v electrics
- ✓ 80ltr hot water heater
- Mains water connection
- ✓ Mains sewage connection
- ✓ Double glazed doors and windows
- Rustic black door and window furniture
- Laminated flooring throughout (choice of colour)
- ✓ Fully decorated
- Bespoke window and door guttering