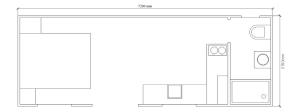

### Shower Room

- ✓ High level traditional style toilet cistern
- Ceramic wash basin with mixer tap
- ✓ Floor standing storage cabinet
- ✓ 1,100mm shower with sliding door
- Traditional style exposed thermostatic shower
- Easy clean shower wall panelling (choice of design)
- ✓ Single double glazed window
- ✓ Underfloor heating
- ✓ Heated towel rail
- ✓ Wooden toilet seat

### Kitchen

- ✓ Solid oak worktops
- Free standing fridge with ice box
- Built in microwave
- Range of kitchen cabinets (choice of colour)
- Ceramic butlers sink
- ✓ Traditional style mixer taps
- ✓ Double glazed window
- Underfloor heating
- 2 above counter double sockets

## Lounge

- ✓ Large open area with room for seating
- ✓ Double half glazed doors
- Lighting points
- ✓ T&G style cladding to lower wall
- ✓ Underfloor heating
- ✓ 2 double sockets
- ✓ TV socket

### Bedroom Area

- ✓ Fitted wardrobe
- ✓ Built in bed with storage below
- ✓ Bedside cabinet
- ✓ Overbed lighting points
- ✓ Double glazed window to front
- ✓ Power points with USB
- ✓ Underfloor heating