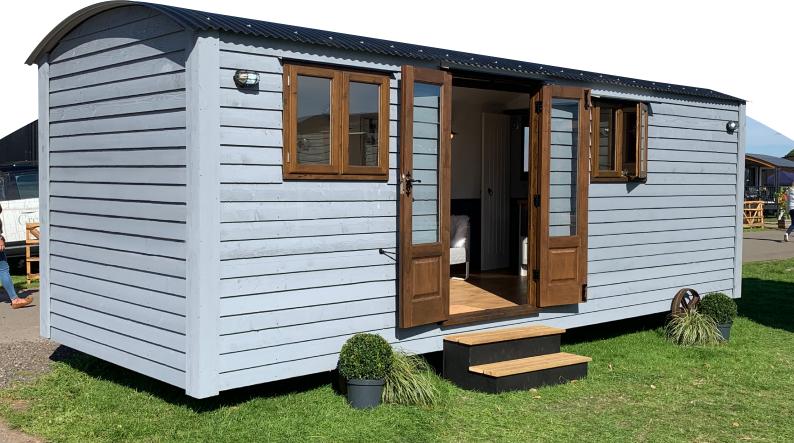

#### Main Structure

- Black plastic coated corrugated roof sheets
- ✓ Heavy duty wooden chassis
- ✓ Bespoke cast iron wheels
- Painted featheredge cladding (choice of colour)
- ✓ 240v electrics
- ✓ 80ltr hot water heater
- Mains water connection
- ✓ Mains sewage connection
- ✓ Double glazed doors and windows
- Rustic black door and window furniture
- Laminated flooring throughout (choice of colour)
- ✓ Fully decorated
- Bespoke window and door guttering