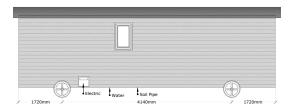

# **Main Structure**

- ✓ Black plastic coated corrugated roof sheets
- ✓ Heavy duty wooden chassis
- ✓ Bespoke cast iron wheels
- Corrugated steel cladding and trim (plastic coated) in a choice of colours
- ✓ 240 v electrics throughout
- ✓ 120 ltr hot water heater
- ✓ Mains water connection
- ✓ Mains sewage connection
- ✓ Two pairs of Double glazed doors and windows
- Rustic black door and window furniture
- ✓ Laminated flooring throughout (choice of colour)
- ✓ Fully decorated
- ✓ Bespoke window and door guttering