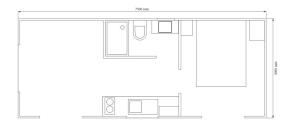

# The Lincoln Specifications

Length 7,500mm

**Width** 3,000mm

## **Shower Room**

- ✓ High level traditional style toilet cistern
- Ceramic wash basin with quality mixer tap
- ✓ Floor standing storage cabinet
- ✓ 1,100mm shower with sliding door
- ✓ Traditional style exposed thermostatic shower
- ✓ Easy clean shower wall panelling (choice of design)
- ✓ Double glazed window
- ✓ Extraction fan
- ✓ Heated towel rail
- ✓ Wooden toilet seat

#### Kitchen

- Solid Minerva worktops in choice of finish
- ✓ Oak finish Breakfast bar for 4 people
- ✓ Under Breakfast bar space for bar stools
- ✓ Built in spotlights above work area
- ✓ Built in under counter fridge with ice box
- → Built in traditional style fan oven with grill
- ✓ 2 ring ceramic hob
- ✓ Range of kitchen cabinets (choice of colour)
- ✓ Built in Minerva sink
- ✓ Traditional style mixer taps
- ✓ Double glazed window
- ✓ Underfloor heating
- ✓ 2 above counter double socket

## Lounge

- ✓ Single double glazed window
- ✓ Underfloor heating
- ✓ Double half-glazed doors
- ✓ Lighting points
- ✓ T&G style vertical cladding to full wall height
- ✓ Underfloor heating
- ✓ 3 double sockets
- ✓ TV socket.
- ✓ Space for full size double sofa / sofa bed
- ✓ Space for Woodburner (optional extra)

## Bedroom Area

- Built in bed with storage cabinets beneath
- ✓ Overbed lighting points
- ✓ Double half-glazed doors to front elevation
- ✓ Sliding door to living area
- ✓ Power points with USB
- ✓ Underfloor heating
- ✓ Built in wardrobe
- ✓ Built in bedside cabinet