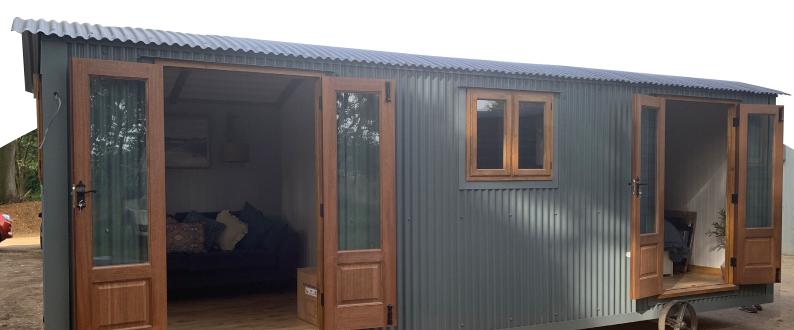

# **Main Structure**

- ✓ Black plastic coated corrugated roof sheets
- ✓ Heavy duty wooden chassis
- ✓ Bespoke cast iron wheels
- Corrugated steel cladding and trim (plastic coated) in a choice of colours
- ✓ 240 v electrics throughout
- ✓ 120 ltr hot water heater
- ✓ Mains water connection
- ✓ Mains sewage connection
- ✓ Two pairs of Double glazed doors and windows
- Rustic black door and window furniture
- ✓ Laminated flooring throughout (choice of colour)
- ✓ Fully decorated
- ✓ Bespoke window and door guttering

## Lounge

- ✓ Single double glazed window
- ✓ Underfloor heating
- ✓ Double half-glazed doors
- ✓ Lighting points
- ✓ T&G style vertical cladding to full wall height
- ✓ Underfloor heating
- ✓ 3 double sockets
- ✓ TV socket.
- ✓ Space for full size double sofa / sofa bed
- ✓ Space for Woodburner (optional extra)