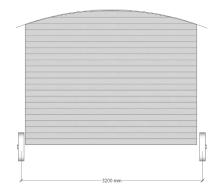

# The Lincoln Specifications

Length 7,500mm

**Width** 3,000mm

# **Main Structure**

- ✓ Black plastic coated corrugated roof sheets
- ✓ Heavy duty wooden chassis
- ✓ Bespoke cast iron wheels
- Corrugated steel cladding and trim (plastic coated) in a choice of colours
- ✓ 240 v electrics throughout
- ✓ 120 ltr hot water heater
- ✓ Mains water connection
- ✓ Mains sewage connection
- ✓ Two pairs of Double glazed doors and windows
- Rustic black door and window furniture
- ✓ Laminated flooring throughout (choice of colour)
- ✓ Fully decorated
- ✓ Bespoke window and door guttering







## **Shower Room**

- ✓ High level traditional style toilet cistern
- Ceramic wash basin with quality mixer tap
- ✓ Floor standing storage cabinet
- ✓ 1,100mm shower with sliding door
- ✓ Traditional style exposed thermostatic shower
- ✓ Easy clean shower wall panelling (choice of design)
- ✓ Double glazed window
- ✓ Extraction fan
- ✓ Heated towel rail
- ✓ Wooden toilet seat

#### Kitchen

- Solid Minerva worktops in choice of finish
- ✓ Oak finish Breakfast bar for 4 people
- ✓ Under Breakfast bar space for bar stools
- ✓ Built in spotlights above work area
- ✓ Built in under counter fridge with ice box
- → Built in traditional style fan oven with grill
- ✓ 2 ring ceramic hob
- ✓ Range of kitchen cabinets (choice of colour)
- ✓ Built in Minerva sink
- ✓ Traditional style mixer taps