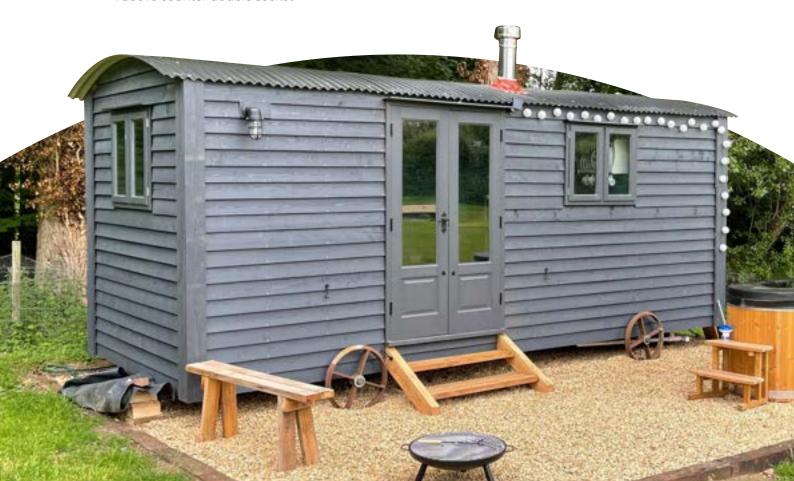

### **Main Structure**

- ✓ Black plastic coated corrugated roof sheets
- ✓ Heavy duty wooden chassis
- ✓ Bespoke cast iron wheels
- ✓ Painted featheredge cladding (choice of colour)
- ✓ 240v electrics
- ✓ 80ltr hot water heater
- ✓ Mains water connection
- ✓ Mains sewage connection
- ✓ Double glazed doors and windows
- ✓ Rustic black door and window furniture
- ✓ Laminated flooring throughout (choice of colour)
- ✓ Fully decorated
- ✓ Bespoke window and door guttering