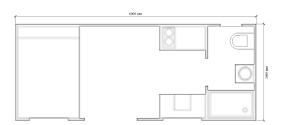

## **Shower Room**

- ✓ High level traditional style toilet cistern
- ✓ Ceramic wash basin with mixer tap
- ✓ Floor standing storage cabinet
- ✓ 1,100mm shower with sliding door
- ✓ Traditional style exposed thermostatic shower
- ✓ Easy clean shower wall paneling (choice of design)
- ✓ Heated towel rail
- ✓ Wooden toilet seat

### Kitchen

- ✓ Solid Oak work tops
- ✓ Under counter fridge with ice box
- ✓ Built in microwave
- ✓ 2 ring ceramic hob
- ✓ Range of kitchen cabinets (choice of colour)
- ✓ Ceramic butlers sink
- ✓ Traditional style mixer taps
- ✓ Double glazed window
- ✓ Underfloor heating
- ✓ 1 above counter double socket

# Lounge

- ✓ Single double glazed window
- ✓ Underfloor heating
- ✓ Comfortable seating area
- ✓ Double half glazed doors
- ✓ Lighting points
- ✓ T&G style cladding to lower wall
- ✓ 2 double sockets
- ✓ TV socket

### Bedroom Area

- ✓ Built in bed with storage
- ✓ Overbed lighting points
- ✓ Double glazed window
- ✓ Power points with USB
- ✓ Underfloor heating