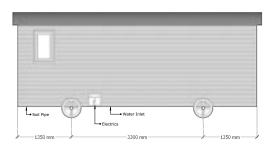

### **Main Structure**

- ✓ Black plastic coated corrugated roof sheets
- ✓ Heavy duty wooden chassis
- ✓ Bespoke cast iron wheels
- ✓ Painted featheredge cladding (choice of colour)
- ✓ 240v electrics
- ✓ 80ltr hot water heater
- ✓ Mains water connection
- ✓ Mains sewage connection
- ✓ Double glazed doors and windows
- ✓ Rustic black door and window furniture
- ✓ Laminated flooring throughout (choice of colour)
- ✓ Fully decorated
- ✓ Bespoke window and door guttering